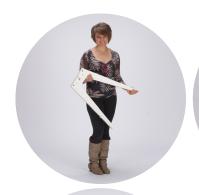

#### **TABLE ASSEMBLY**

Assembled 23.5" W x 36" H 19.5 lbs.

#### **CHAIR ASSEMBLY**

Assembled
20" W x 26" H
9 lbs.

in about a minute