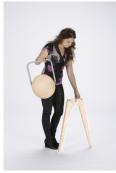

#### **TABLE ASSEMBLY**

Assembled 23.5" W x 36" H 19.5 lbs.

#### **CHAIR ASSEMBLY**

Assembled
20" W x 26" H
9 lbs.

in about a minute