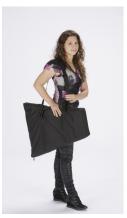

## LIGHTWEIGHT

- Quick, no-tool assembly
   Lightweight, compact, and easy-to-ship
   Customizable with brand, color, and finish
   Cost-effective. Pays for itself in just a few shows
   Made from renewable and recyclable materials
  - SHIP table and two chairs OR four chairs

Total wt. under 65 lbs.

9 lbs

2.25" D x 25.5" H x 15" W