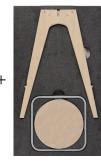

# FURNITURE

**EXPRESS** Portable, Brandable Table & Chairs

Natural

White/Natural

Black/Natural

## LIGHTWEIGHT

- Quick, no-tool assembly
   Lightweight, compact, and easy-to-ship
   Customizable with brand, color, and finish
   Cost-effective. Pays for itself in just a few shows
   Made from renewable and recyclable materials
  - SHIP table and two chairs OR four chairs











Total wt. under 65 lbs.











9 lbs











2.25" D x 25.5" H x 15" W

#### **TABLE ASSEMBLY**











Assembled 23.5" W x 36" H 19.5 lbs.

#### **CHAIR ASSEMBLY**













Assembled
20" W x 26" H
9 lbs.

in about a minute

### **TWO TABLE TOP SHAPES**









#### **SUSTAINABLE**

Express is made in the USA and constructed with hardwood Apple-Ply with laminated surface and recycled aluminum. All glues, stains, and finishes are low VOC or VOC-free. The roto-molded shipping case and foam inserts are made from recycled resins. Whenever possible, inlays are printed on sustainable, certified green materials.



#### **CONTACT:**