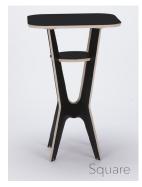

# FURNITURE

**EXPRESS** Portable, Brandable Table & Chairs

Natural

White/Natural

Black/Natural

## LIGHTWEIGHT

- Quick, no-tool assembly
   Lightweight, compact, and easy-to-ship
   Customizable with brand, color, and finish
   Cost-effective. Pays for itself in just a few shows
   Made from renewable and recyclable materials
  - SHIP table and two chairs OR four chairs











Total wt. under 65 lbs.











9 lbs











2.25" D x 25.5" H x 15" W

#### **TABLE ASSEMBLY**











Assembled 23.5" W x 36" H 19.5 lbs.

#### **CHAIR ASSEMBLY**













Assembled
20" W x 26" H
9 lbs.

in about a minute

### **TWO TABLE TOP SHAPES**









#### **SUSTAINABLE**

Express is made in the USA and constructed with hardwood Apple-Ply with laminated surface and recycled aluminum. All glues, stains, and finishes are low VOC or VOC-free. The roto-molded shipping case and foam inserts are made from recycled resins. Whenever possible, inlays are printed on sustainable, certified green materials.



#### **CONTACT:**