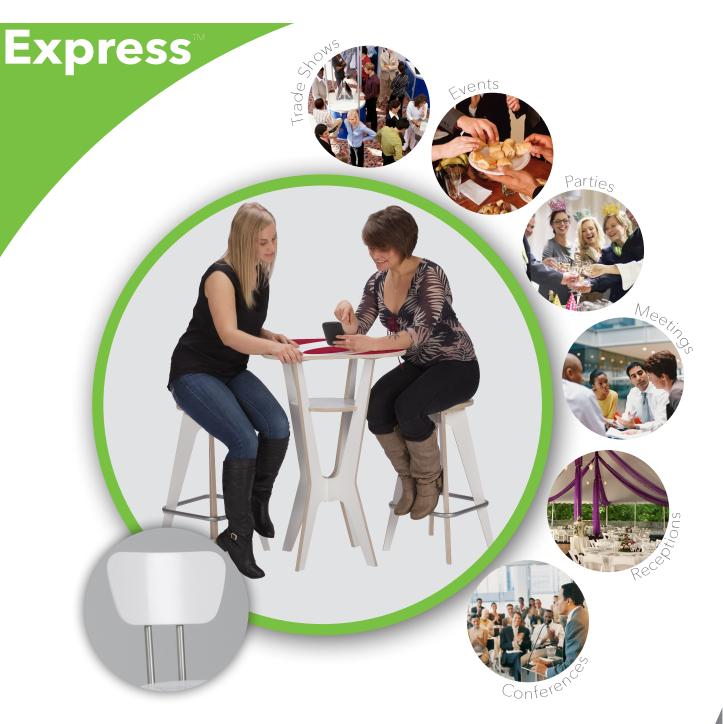

# FURNITURE

**EXPRESS** Portable, Brandable Table & Chairs

Natural

White/Natural

Black/Natural

## LIGHTWEIGHT

- Quick, no-tool assembly
   Lightweight, compact, and easy-to-ship
   Customizable with brand, color, and finish
   Cost-effective. Pays for itself in just a few shows
   Made from renewable and recyclable materials
  - SHIP table and two chairs OR four chairs