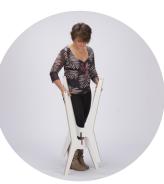

# FURNITURE

**EXPRESS** Portable, Brandable Table & Chairs

Natural

White/Natural

Black/Natural

## LIGHTWEIGHT

- Quick, no-tool assembly
   Lightweight, compact, and easy-to-ship
   Customizable with brand, color, and finish
   Cost-effective. Pays for itself in just a few shows
   Made from renewable and recyclable materials
  - SHIP table and two chairs OR four chairs











Total wt. under 65 lbs.











9 lbs











2.25" D x 25.5" H x 15" W

#### **TABLE ASSEMBLY**











Assembled 23.5" W x 36" H 19.5 lbs.

#### **CHAIR ASSEMBLY**













Assembled
20" W x 26" H
9 lbs.

in about a minute

### **TWO TABLE TOP SHAPES**









#### **SUSTAINABLE**

Express is made in the USA and constructed with hardwood Apple-Ply with laminated surface and recycled aluminum. All glues, stains, and finishes are low VOC or VOC-free. The roto-molded shipping case and foam inserts are made from recycled resins. Whenever possible, inlays are printed on sustainable, certified green materials.



#### **CONTACT:**