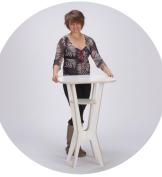

# FURNITURE

**EXPRESS** Portable, Brandable Table & Chairs

Natural

White/Natural

Black/Natural

## LIGHTWEIGHT

- Quick, no-tool assembly
   Lightweight, compact, and easy-to-ship
   Customizable with brand, color, and finish
   Cost-effective. Pays for itself in just a few shows
   Made from renewable and recyclable materials
  - SHIP table and two chairs OR four chairs











Total wt. under 65 lbs.











9 lbs











2.25" D x 25.5" H x 15" W

#### **TABLE ASSEMBLY**











Assembled 23.5" W x 36" H 19.5 lbs.

#### **CHAIR ASSEMBLY**













Assembled
20" W x 26" H
9 lbs.

in about a minute

### **TWO TABLE TOP SHAPES**









#### **SUSTAINABLE**

Express is made in the USA and constructed with hardwood Apple-Ply with laminated surface and recycled aluminum. All glues, stains, and finishes are low VOC or VOC-free. The roto-molded shipping case and foam inserts are made from recycled resins. Whenever possible, inlays are printed on sustainable, certified green materials.



#### **CONTACT:**