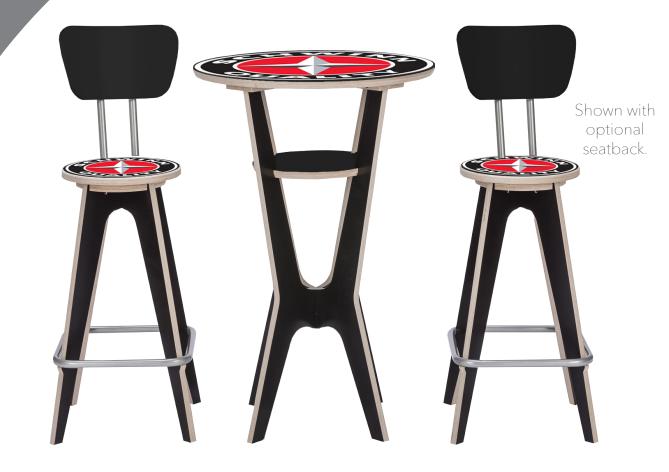

# FURNITURE

**EXPRESS** Portable, Brandable Table & Chairs

Natural

White/Natural

Black/Natural

## LIGHTWEIGHT

- Quick, no-tool assembly
   Lightweight, compact, and easy-to-ship
   Customizable with brand, color, and finish
   Cost-effective. Pays for itself in just a few shows
   Made from renewable and recyclable materials
  - SHIP table and two chairs OR four chairs

Total wt. under 65 lbs.

9 lbs

2.25" D x 25.5" H x 15" W

#### **TABLE ASSEMBLY**

Assembled 23.5" W x 36" H 19.5 lbs.

#### **CHAIR ASSEMBLY**

Assembled
20" W x 26" H
9 lbs.

in about a minute