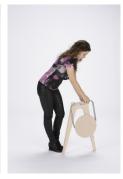

# FURNITURE

**EXPRESS** Portable, Brandable Table & Chairs

Natural

White/Natural

Black/Natural

## LIGHTWEIGHT

- Quick, no-tool assembly
   Lightweight, compact, and easy-to-ship
   Customizable with brand, color, and finish
   Cost-effective. Pays for itself in just a few shows
   Made from renewable and recyclable materials
  - SHIP table and two chairs OR four chairs











Total wt. under 65 lbs.











9 lbs











2.25" D x 25.5" H x 15" W

#### **TABLE ASSEMBLY**











Assembled 23.5" W x 36" H 19.5 lbs.

#### **CHAIR ASSEMBLY**













Assembled
20" W x 26" H
9 lbs.

in about a minute

### **TWO TABLE TOP SHAPES**









#### **SUSTAINABLE**

Express is made in the USA and constructed with hardwood Apple-Ply with laminated surface and recycled aluminum. All glues, stains, and finishes are low VOC or VOC-free. The roto-molded shipping case and foam inserts are made from recycled resins. Whenever possible, inlays are printed on sustainable, certified green materials.



#### **CONTACT:**