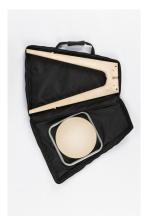

## LIGHTWEIGHT

- Quick, no-tool assembly
   Lightweight, compact, and easy-to-ship
   Customizable with brand, color, and finish
   Cost-effective. Pays for itself in just a few shows
   Made from renewable and recyclable materials
  - SHIP table and two chairs OR four chairs

Total wt. under 65 lbs.

9 lbs

2.25" D x 25.5" H x 15" W