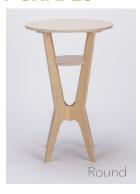

# FURNITURE

**EXPRESS** Portable, Brandable Table & Chairs

Natural

White/Natural

Black/Natural

## LIGHTWEIGHT

- Quick, no-tool assembly
   Lightweight, compact, and easy-to-ship
   Customizable with brand, color, and finish
   Cost-effective. Pays for itself in just a few shows
   Made from renewable and recyclable materials
  - SHIP table and two chairs OR four chairs











Total wt. under 65 lbs.











9 lbs











2.25" D x 25.5" H x 15" W

#### **TABLE ASSEMBLY**











Assembled 23.5" W x 36" H 19.5 lbs.

#### **CHAIR ASSEMBLY**













Assembled
20" W x 26" H
9 lbs.

in about a minute

### **TWO TABLE TOP SHAPES**









#### **SUSTAINABLE**

Express is made in the USA and constructed with hardwood Apple-Ply with laminated surface and recycled aluminum. All glues, stains, and finishes are low VOC or VOC-free. The roto-molded shipping case and foam inserts are made from recycled resins. Whenever possible, inlays are printed on sustainable, certified green materials.



#### **CONTACT:**