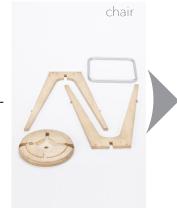

# FURNITURE

**EXPRESS** Portable, Brandable Table & Chairs

Natural

White/Natural

Black/Natural

## LIGHTWEIGHT

- Quick, no-tool assembly
   Lightweight, compact, and easy-to-ship
   Customizable with brand, color, and finish
   Cost-effective. Pays for itself in just a few shows
   Made from renewable and recyclable materials
  - SHIP table and two chairs OR four chairs











Total wt. under 65 lbs.











9 lbs











2.25" D x 25.5" H x 15" W

#### **TABLE ASSEMBLY**











Assembled 23.5" W x 36" H 19.5 lbs.

#### **CHAIR ASSEMBLY**













Assembled
20" W x 26" H
9 lbs.

in about a minute

### **TWO TABLE TOP SHAPES**









#### **SUSTAINABLE**

Express is made in the USA and constructed with hardwood Apple-Ply with laminated surface and recycled aluminum. All glues, stains, and finishes are low VOC or VOC-free. The roto-molded shipping case and foam inserts are made from recycled resins. Whenever possible, inlays are printed on sustainable, certified green materials.



#### **CONTACT:**