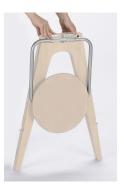

# FURNITURE

**EXPRESS** Portable, Brandable Table & Chairs

Natural

White/Natural

Black/Natural

## LIGHTWEIGHT

- Quick, no-tool assembly
   Lightweight, compact, and easy-to-ship
   Customizable with brand, color, and finish
   Cost-effective. Pays for itself in just a few shows
   Made from renewable and recyclable materials
  - SHIP table and two chairs OR four chairs











Total wt. under 65 lbs.











9 lbs











2.25" D x 25.5" H x 15" W

#### **TABLE ASSEMBLY**











Assembled 23.5" W x 36" H 19.5 lbs.

#### **CHAIR ASSEMBLY**













Assembled
20" W x 26" H
9 lbs.

in about a minute

### **TWO TABLE TOP SHAPES**









#### **SUSTAINABLE**

Express is made in the USA and constructed with hardwood Apple-Ply with laminated surface and recycled aluminum. All glues, stains, and finishes are low VOC or VOC-free. The roto-molded shipping case and foam inserts are made from recycled resins. Whenever possible, inlays are printed on sustainable, certified green materials.



#### **CONTACT:**