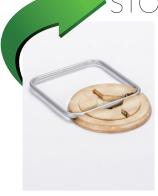

#### **TABLE ASSEMBLY**

Assembled 23.5" W x 36" H 19.5 lbs.

#### **CHAIR ASSEMBLY**

Assembled
20" W x 26" H
9 lbs.

in about a minute